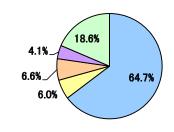

# 平成26年度 外来患者満足度調査結果

調査期間: 平成26年11月5日(水)・6日(木)

| 配布枚数 | 回収枚数 | 回収率   |
|------|------|-------|
| 800枚 | 693枚 | 86.6% |

あまりそう 思わない 全くそう 【凡例】 非常にそう思う ややそう思う どちらでもない 思わない この病院について総合的には満足している 0.4% 31.4% 54.6% 12.1% 推奨意向 家族や親しい知人が病気になった際に当院を勧めたい 2 6% 1.0% 25.7% 45.8% 24.9% 6.1% 0.2% 23.4% 47.9% 22.4% ②院内施設面 廊下、階段等、病院内の移動は、わかりやすくできるようになっていた 28.7% 51.2% 1.2% 0.2% 18.7% 廊下、階段等、病院内の移動は、安全にできるようになっていた (自動車で来院の方のみ)駐車場は利用しやすかった 4.3% 13.1% 36.4% 32.2% 14.0% (自動精算機を利用された方のみ)自動精算機は使いやすかった 5.7% 0.5% 23.9% 23.3% 46.6% 3 院内環境面 33.1% 50.3% 14.2% 2 0% 0.4% 院内はトイレ等も含み清潔であった 1.8% 1.1% プライバシーに配慮して治療をしてくれる病院だと感じた 27.6% 43.1% 26.4% 4 11.0% 2.0% 0.6% 43.5% 42.9% 医師は適切な言葉遣いや姿勢で応対してくれた 接 看護師は適切な言葉遣いや姿勢で応対してくれた 44.5% 45.7% 遇 37.7% 51.7% その他医療スタッフは適切な言葉遣いや姿勢で応対してくれた 面 9.8% 2.1% 1.2% 38.7% 48.2% 当院の事務スタッフは適切な言葉遣いや姿勢で応対してくれた