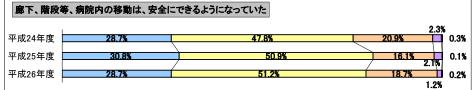

# ② 院内施設面

平成26年度

23.9%

46.6%

# 平成26年度 外来患者満足度調査結果

調査期間: 平成26年11月5日(水)・6日(木)

| 配布枚数 | 回収枚数 | 回収率   |
|------|------|-------|
| 800枚 | 693枚 | 86.6% |

あまりそう 思わない 全くそう 【凡例】 非常にそう思う ややそう思う どちらでもない 思わない この病院について総合的には満足している 0.4% 31.4% 54.6% 12.1% 推奨意向 家族や親しい知人が病気になった際に当院を勧めたい 2 6% 1.0% 25.7% 45.8% 24.9% 6.1% 0.2% 23.4% 47.9% 22.4% ②院内施設面 廊下、階段等、病院内の移動は、わかりやすくできるようになっていた 28.7% 51.2% 1.2% 0.2% 18.7% 廊下、階段等、病院内の移動は、安全にできるようになっていた (自動車で来院の方のみ)駐車場は利用しやすかった 4.3% 13.1% 36.4% 32.2% 14.0% (自動精算機を利用された方のみ)自動精算機は使いやすかった 5.7% 0.5% 23.9% 23.3% 46.6% 3 院内環境面 33.1% 50.3% 14.2% 2 0% 0.4% 院内はトイレ等も含み清潔であった 1.8% 1.1% プライバシーに配慮して治療をしてくれる病院だと感じた 27.6% 43.1% 26.4% 4 11.0% 2.0% 0.6% 43.5% 42.9% 医師は適切な言葉遣いや姿勢で応対してくれた 接 看護師は適切な言葉遣いや姿勢で応対してくれた 44.5% 45.7% 遇 37.7% 51.7% その他医療スタッフは適切な言葉遣いや姿勢で応対してくれた 面 9.8% 2.1% 1.2% 38.7% 48.2% 当院の事務スタッフは適切な言葉遣いや姿勢で応対してくれた