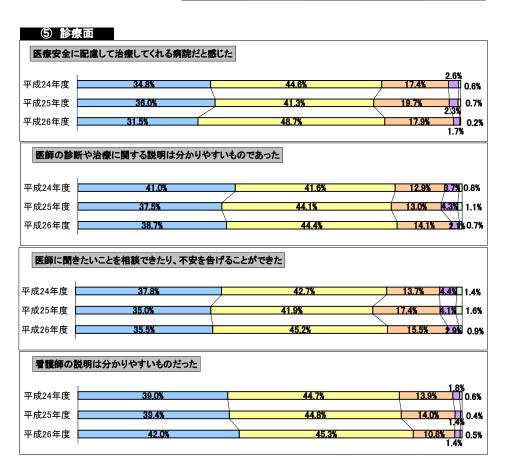

| 5      | 医療安全に配慮して治療してくれる病院だと感じた                                        | 31.5% |       | 48.7% |       | 17.9% 1 | 0.2%                   |
|--------|----------------------------------------------------------------|-------|-------|-------|-------|---------|------------------------|
| 診      | 医師の診断や治療に関する説明は分かりやすいものであった                                    | 38.7% |       | 44.4% |       | 14.1% 2 | <u>.1%</u> 0.7%        |
| 療      | 医師に聞きたいことを相談できたり、不安を告げることができた                                  | 35.5% |       | 45.2% |       | 15.5% 2 | . <mark>9%</mark> 0.9% |
| 面      | 看護師の説明は分かりやすいものだった                                             | 42.0% |       | 45.3% |       | 10.8%   | 1.4% 0.5%              |
|        | <u> </u>                                                       |       |       |       |       |         |                        |
|        |                                                                |       |       |       |       |         |                        |
| ⑥<br>待 | 当院での会計待ち時間は、他院と比べて、長くはないように感じた                                 | 18.0% | 42.3% |       | 29.7% | 7.7%    | 2.3%                   |
| ⑥待ち時   | 当院での会計待ち時間は、他院と比べて、長くはないように感じた<br>会計案内表示システムで、待ち時間の目処を知ることができた | 18.0% |       | 15.9% | 29.7% |         | 2.3%                   |