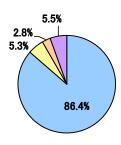

# 平成26年度 外来患者満足度調査結果

調査期間: 平成26年11月5日(水)・6日(木)

| 配布枚数 | 回収枚数 | 回収率   |
|------|------|-------|
| 800枚 | 693枚 | 86.6% |

あまりそう 思わない 全くそう 【凡例】 非常にそう思う ややそう思う どちらでもない 思わない この病院について総合的には満足している 0.4% 31.4% 54.6% 12.1% 推奨意向 家族や親しい知人が病気になった際に当院を勧めたい 2 6% 1.0% 25.7% 45.8% 24.9% 6.1% 0.2% 23.4% 47.9% 22.4% ②院内施設面 廊下、階段等、病院内の移動は、わかりやすくできるようになっていた 28.7% 51.2% 1.2% 0.2% 18.7% 廊下、階段等、病院内の移動は、安全にできるようになっていた (自動車で来院の方のみ)駐車場は利用しやすかった 4.3% 13.1% 36.4% 32.2% 14.0% (自動精算機を利用された方のみ)自動精算機は使いやすかった 5.7% 0.5% 23.9% 23.3% 46.6% 3 院内環境面 33.1% 50.3% 14.2% 2 0% 0.4% 院内はトイレ等も含み清潔であった 1.8% 1.1% プライバシーに配慮して治療をしてくれる病院だと感じた 27.6% 43.1% 26.4% 4 11.0% 2.0% 0.6% 43.5% 42.9% 医師は適切な言葉遣いや姿勢で応対してくれた 接 看護師は適切な言葉遣いや姿勢で応対してくれた 44.5% 45.7% 遇 37.7% 51.7% その他医療スタッフは適切な言葉遣いや姿勢で応対してくれた 面 9.8% 2.1% 1.2% 38.7% 48.2% 当院の事務スタッフは適切な言葉遣いや姿勢で応対してくれた