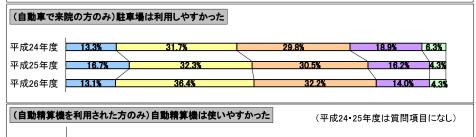

# ② 院内施設面

平成26年度

23.9%

46.6%

# 平成26年度 外来患者満足度調査結果

調査期間: 平成26年11月5日(水)・6日(木)

| 配布枚数 | 回収枚数 | 回収率   |
|------|------|-------|
| 800枚 | 693枚 | 86.6% |

あまりそう 思わない 全くそう 【凡例】 非常にそう思う ややそう思う どちらでもない 思わない この病院について総合的には満足している 0.4% 31.4% 54.6% 12.1% 推奨意向 家族や親しい知人が病気になった際に当院を勧めたい 2 6% 1.0% 25.7% 45.8% 24.9% 6.1% 0.2% 23.4% 47.9% 22.4% ②院内施設面 廊下、階段等、病院内の移動は、わかりやすくできるようになっていた 28.7% 51.2% 1.2% 0.2% 18.7% 廊下、階段等、病院内の移動は、安全にできるようになっていた (自動車で来院の方のみ)駐車場は利用しやすかった 4.3% 13.1% 36.4% 32.2% 14.0% (自動精算機を利用された方のみ)自動精算機は使いやすかった 5.7% 0.5% 23.9% 23.3% 46.6% 3 院内環境面 33.1% 50.3% 14.2% 2 0% 0.4% 院内はトイレ等も含み清潔であった 1.8% 1.1% プライバシーに配慮して治療をしてくれる病院だと感じた 27.6% 43.1% 26.4% 4 11.0% 2.0% 0.6% 43.5% 42.9% 医師は適切な言葉遣いや姿勢で応対してくれた 接 看護師は適切な言葉遣いや姿勢で応対してくれた 44.5% 45.7% 遇 37.7% 51.7% その他医療スタッフは適切な言葉遣いや姿勢で応対してくれた 面 9.8% 2.1% 1.2% 38.7% 48.2% 当院の事務スタッフは適切な言葉遣いや姿勢で応対してくれた