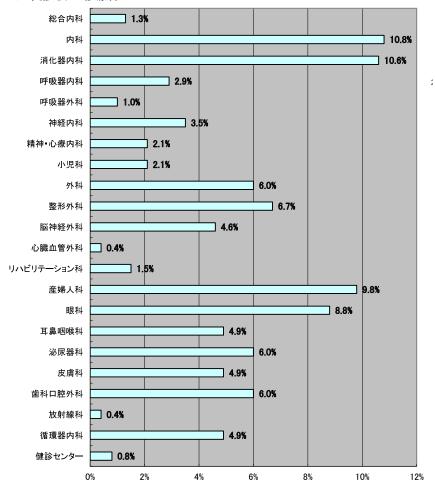

|                        |
| ⑥<br>待 | 当院での会計待ち時間は、他院と比べて、長くはないように感じた                                 | 18.0% | 42.3% |       | 29.7% | 7.7%    | 2.3%                   |
| ⑥待ち時   | 当院での会計待ち時間は、他院と比べて、長くはないように感じた<br>会計案内表示システムで、待ち時間の目処を知ることができた | 18.0% |       | 15.9% | 29.7% |         | 2.3%                   |

# 【 5段階評価 】

| 総合評価    | 4.0 |
|---------|-----|
| ① 推奨意向  | 3.7 |
| ② 院内施設面 | 3.0 |
| ③ 院内環境面 | 3.6 |
| ④ 接遇面   | 4.0 |
| ⑤ 診療面   | 4.0 |
| ⑥ 待ち時間  | 3.1 |



## ◆ あなたのお住まいは



□大津市
□草津市
□京都市
□その他

# ◆ 当院までの交通手段は



□自動車
□バス
□JR
□京阪電車
□それ以外

## ◆ あなたの性別は



## ◆ 予約はされましたか



□予約あり □予約なし

## ◆ あなたの年齢は



□20歳未満 □20-29歳 □30-39歳 □40-49歳 □50-59歳 □60-69歳 □70歳以上

# ◆ 何時に来院されましたか



□9時以前 □9-10時 □10-11時 □11-12時 □12-13時 □13-14時 □14-15時

# ◆昨年もアンケートに記入いただきましたか



#### ◆ 受診された診療科は



#### ◆ 当院を選んだ理由は何ですか

- 1.診療所・他院に通院した際、紹介状を持って 当院に行くように言われた
- 2.診療所・他院に通院した際、病院に行くよう 言われ、医師が紹介状を書く段階で、あなた (もしくはあなたの家族)が当院を選んだ
- 3.健康診断/人間ドック後の再検査先として、 あなた(もしくはあなたの家族)が当院を選んだ
- 4.紹介状を持たずに直接当院を受診した
- 5.救急搬送で運ばれてきた
- 6.その他



#### ◆ 経営計画についてお聞かせください

 
 [凡例]
 非常に そう思う
 やや そう思う
 どちらでも ない
 あまりそう 思わない
 全くそう 思わない

- ①当院は、「発生頻度の高い病気に対し、 質の高い医療を効率的・安定的に24時間 365日対応する病院」であると思う
- ②当院は、「幅広く市民の健康をサポートする病院」であると思う
- ③当院は、「患者やその家族の気持ちを 感じ取り行動していく病院」であると思う



#### ◆「患者相談支援室」についてお聞かせください





- □1.病院のホームページ
- □2.院内のポスターやチラシ
- ■3.来院して知った
- ■4.広報おおつ
- □5.新聞
- ■6.家族や知人から聞いた
- ■7.医療スタッフから聞いた
- ■8.その他



アンケートにご協力いただき、ありがとうございました。

大津市民病院では、今後も患者さんとそのご家族の声を大切にして、より一層良質で安心・安全な医療を提供できるよう、努めてまいります。

# 【 外来患者満足度調査結果 経年変化 】



| 平成24年度調査概要 | 調査期間:平成24年11月12日(月)・13日(火)にアンケートを配布 | 回収枚数: 964枚  |
|------------|---------