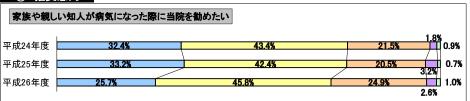

## 推奨意向

# 平成26年度 外来患者満足度調査結果

調査期間: 平成26年11月5日(水)・6日(木)

| 配布枚数 | 回収枚数 | 回収率   |
|------|------|-------|
| 800枚 | 693枚 | 86.6% |

あまりそう 思わない 全くそう 【凡例】 非常にそう思う ややそう思う どちらでもない 思わない この病院について総合的には満足している 0.4% 31.4% 54.6% 12.1% 推奨意向 家族や親しい知人が病気になった際に当院を勧めたい 2 6% 1.0% 25.7% 45.8% 24.9% 6.1% 0.2% 23.4% 47.9% 22.4% ②院内施設面 廊下、階段等、病院内の移動は、わかりやすくできるようになっていた 28.7% 51.2% 1.2% 0.2% 18.7% 廊下、階段等、病院内の移動は、安全にできるようになっていた (自動車で来院の方のみ)駐車場は利用しやすかった 4.3% 13.1% 36.4% 32.2% 14.0% (自動精算機を利用された方のみ)自動精算機は使いやすかった 5.7% 0.5% 23.9% 23.3% 46.6% 3 院内環境面 33.1% 50.3% 14.2% 2 0% 0.4% 院内はトイレ等も含み清潔であった 1.8% 1.1% プライバシーに配慮して治療をしてくれる病院だと感じた 27.6% 43.1% 26.4% 4 11.0% 2.0% 0.6% 43.5% 42.9% 医師は適切な言葉遣いや姿勢で応対してくれた 接 看護師は適切な言葉遣いや姿勢で応対してくれた 44.5% 45.7% 遇 37.7% 51.7% その他医療スタッフは適切な言葉遣いや姿勢で応対してくれた 面 9.8% 2.1% 1.2% 38.7% 48.2% 当院の事務スタッフは適切な言葉遣いや姿勢で応対してくれた