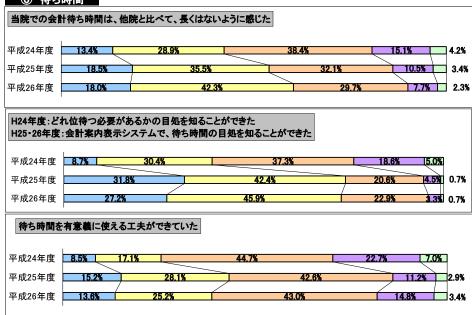

| 5      | 医療安全に配慮して治療してくれる病院だと感じた                                        | 31.5% |       | 48.7% |       | 17.9% 1 | 0.2%                   |
|--------|----------------------------------------------------------------|-------|-------|-------|-------|---------|------------------------|
| 診      | 医師の診断や治療に関する説明は分かりやすいものであった                                    | 38.7% |       | 44.4% |       | 14.1% 2 | <u>.1%</u> 0.7%        |
| 療      | 医師に聞きたいことを相談できたり、不安を告げることができた                                  | 35.5% |       | 45.2% |       | 15.5% 2 | . <mark>9%</mark> 0.9% |
| 面      | 看護師の説明は分かりやすいものだった                                             | 42.0% |       | 45.3% |       | 10.8%   | 1.4% 0.5%              |
|        | <u> </u>                                                       |       |       |       |       |         |                        |
|        |                                                                |       |       |       |       |         |                        |
| ⑥<br>待 | 当院での会計待ち時間は、他院と比べて、長くはないように感じた                                 | 18.0% | 42.3% |       | 29.7% | 7.7%    | 2.3%                   |
| ⑥待ち時   | 当院での会計待ち時間は、他院と比べて、長くはないように感じた<br>会計案内表示システムで、待ち時間の目処を知ることができた | 18.0% |       | 15.9% | 29.7% |         | 2.3%                   |

# ⑥ 待ち時間