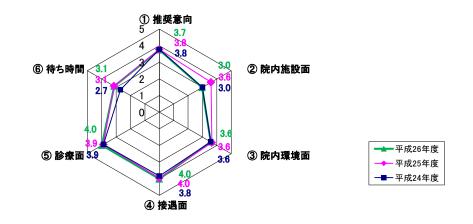

# 【 5段階評価 】

| 総合評価    | 4.0 |
|---------|-----|
| ① 推奨意向  | 3.7 |
| ② 院内施設面 | 3.0 |
| ③ 院内環境面 | 3.6 |
| ④ 接遇面   | 4.0 |
| ⑤ 診療面   | 4.0 |
| ⑥ 待ち時間  | 3.1 |

# 【 外来患者満足度調査結果 経年変化 】

| 平成24年度調査概要 | 調査期間:平成24年11月12日(月)・13日(火)にアンケートを配布 | 回収枚数: 964枚  |
|------------|-------------------------------------|-------------|
| 平成25年度調査概要 | 調査期間:平成25年7月29日(月)・30日(火)にアンケートを配布  | 回収枚数:1,063枚 |
| 平成26年度調査概要 | 調査期間:平成26年11月5日(水)-6日(木)にアンケートを配布   | 回収枚数: 693枚  |