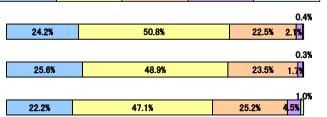

#### ◆ 経営計画についてお聞かせください

 
 [凡例]
 非常に そう思う
 やや そう思う
 どちらでも ない
 あまりそう 思わない
 全くそう 思わない

- ①当院は、「発生頻度の高い病気に対し、 質の高い医療を効率的・安定的に24時間 365日対応する病院」であると思う
- ②当院は、「幅広く市民の健康をサポートする病院」であると思う
- ③当院は、「患者やその家族の気持ちを 感じ取り行動していく病院」であると思う