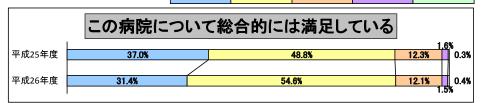

# 平成26年度 外来患者満足度調査結果

調査期間: 平成26年11月5日(水)・6日(木)

| 配布枚数 | 回収枚数 | 回収率   |
|------|------|-------|
| 800枚 | 693枚 | 86.6% |

あまりそう 思わない 全くそう 【凡例】 非常にそう思う ややそう思う どちらでもない 思わない この病院について総合的には満足している 0.4% 31.4% 54.6% 12.1% 推奨意向 家族や親しい知人が病気になった際に当院を勧めたい 2 6% 1.0% 25.7% 45.8% 24.9% 6.1% 0.2% 23.4% 47.9% 22.4% ②院内施設面 廊下、階段等、病院内の移動は、わかりやすくできるようになっていた 28.7% 51.2% 1.2% 0.2% 18.7% 廊下、階段等、病院内の移動は、安全にできるようになっていた (自動車で来院の方のみ)駐車場は利用しやすかった 4.3% 13.1% 36.4% 32.2% 14.0% (自動精算機を利用された方のみ)自動精算機は使いやすかった 5.7% 0.5% 23.9% 23.3% 46.6% 3 院内環境面 33.1% 50.3% 14.2% 2 0% 0.4% 院内はトイレ等も含み清潔であった 1.8% 1.1% プライバシーに配慮して治療をしてくれる病院だと感じた 27.6% 43.1% 26.4% 4 11.0% 2.0% 0.6% 43.5% 42.9% 医師は適切な言葉遣いや姿勢で応対してくれた 接 看護師は適切な言葉遣いや姿勢で応対してくれた 44.5% 45.7% 遇 37.7% 51.7% その他医療スタッフは適切な言葉遣いや姿勢で応対してくれた 面 9.8% 2.1% 1.2% 38.7% 48.2% 当院の事務スタッフは適切な言葉遣いや姿勢で応対してくれた