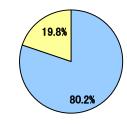

|       |       |       |       |         |                        |
|        |                                                                |       |       |       |       |         |                        |
| ⑥<br>待 | 当院での会計待ち時間は、他院と比べて、長くはないように感じた                                 | 18.0% | 42.3% |       | 29.7% | 7.7%    | 2.3%                   |
| ⑥待ち時   | 当院での会計待ち時間は、他院と比べて、長くはないように感じた<br>会計案内表示システムで、待ち時間の目処を知ることができた | 18.0% |       | 15.9% | 29.7% |         | 2.3%                   |

# 【 5段階評価 】

| 総合評価    | 4.0 |
|---------|-----|
| ① 推奨意向  | 3.7 |
| ② 院内施設面 | 3.0 |
| ③ 院内環境面 | 3.6 |
| ④ 接遇面   | 4.0 |
| ⑤ 診療面   | 4.0 |
| ⑥ 待ち時間  | 3.1 |



## ◆ あなたのお住まいは



□大津市
□草津市
□京都市
□その他

# ◆ 当院までの交通手段は



□自動車
□バス
□JR
□京阪電車
□それ以外

## ◆ あなたの性別は



## ◆ 予約はされましたか



□予約あり □予約なし

## ◆ あなたの年齢は



□20歳未満 □20-29歳 □30-39歳 □40-49歳 □50-59歳 □60-69歳 □70歳以上

# ◆ 何時に来院されましたか



□9時以前 □9-10時 □10-11時 □11-12時 □12-13時 □13-14時 □14-15時

# ◆昨年もアンケートに記入いただきましたか



#### ◆ 受診された診療科は



#### ◆ 当院を選んだ理由は何ですか

- 1.診療所・他院に通院した際、紹介状を持って 当院に行くように言われた
- 2.診療所・他院に通院した際、病院に行くよう 言われ、医師が紹介状を書く段階で、あなた (もしくはあなたの家族)が当院を選んだ
- 3.健康診断/人間ドック後の再検査先として、 あなた(もしくはあなたの家族)が当院を選んだ
- 4.紹介状を持たずに直接当院を受診した
- 5.救急搬送で運ばれてきた
- 6.その他



#### ◆ 経営計画についてお聞かせください

 
 [凡例]
 非常に そう思う
 やや そう思う
 どちらでも ない
 あまりそう 思わない
 全くそう 思わない

- ①当院は、「発生頻度の高い病気に対し、 質の高い医療を効率的・安定的に24時間 365日対応する病院」であると思う
- ②当院は、「幅広く市民の健康をサポートする病院」であると思う
- ③当院は、「患者やその家族の気持ちを 感じ取り行動していく病院」であると思う



#### ◆「患者相談支援室」についてお聞かせください





- □1.病院のホームページ
- □2.院内のポスターやチラシ
- ■3.来院して知った
- ■4.広報おおつ
- □5.新聞
- ■6.家族や知人から聞いた
- ■7.医療スタッフから聞いた
- ■8.その他



アンケートにご