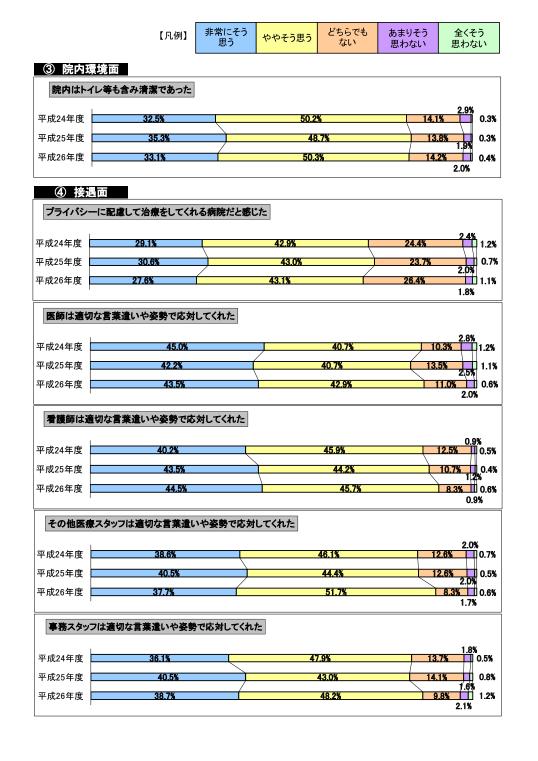

# 平成26年度 外来患者満足度調査結果

調査期間: 平成26年11月5日(水)・6日(木)

| 配布枚数 | 回収枚数 | 回収率   |
|------|------|-------|
| 800枚 | 693枚 | 86.6% |

あまりそう 思わない 全くそう 【凡例】 非常にそう思う ややそう思う どちらでもない 思わない この病院について総合的には満足している 0.4% 31.4% 54.6% 12.1% 推奨意向 家族や親しい知人が病気になった際に当院を勧めたい 2 6% 1.0% 25.7% 45.8% 24.9% 6.1% 0.2% 23.4% 47.9% 22.4% ②院内施設面 廊下、階段等、病院内の移動は、わかりやすくできるようになっていた 28.7% 51.2% 1.2% 0.2% 18.7% 廊下、階段等、病院内の移動は、安全にできるようになっていた (自動車で来院の方のみ)駐車場は利用しやすかった 4.3% 13.1% 36.4% 32.2% 14.0% (自動精算機を利用された方のみ)自動精算機は使いやすかった 5.7% 0.5% 23.9% 23.3% 46.6% 3 院内環境面 33.1% 50.3% 14.2% 2 0% 0.4% 院内はトイレ等も含み清潔であった 1.8% 1.1% プライバシーに配慮して治療をしてくれる病院だと感じた 27.6% 43.1% 26.4% 4 11.0% 2.0% 0.6% 43.5% 42.9% 医師は適切な言葉遣いや姿勢で応対してくれた 接 看護師は適切な言葉遣いや姿勢で応対してくれた 44.5% 45.7% 遇 37.7% 51.7% その他医療スタッフは適切な言葉遣いや姿勢で応対してくれた 面 9.8% 2.1% 1.2% 38.7% 48.2% 当院の事務スタッフは適切な言葉遣いや姿勢で応対してくれた

| 5      | 医療安全に配慮して治療してくれる病院だと感じた                                        | 31.5% |       | 48.7% |       | 17.9% 1 | 0.2%                   |
|--------|----------------------------------------------------------------|-------|-------|-------|-------|---------|------------------------|
| 診      | 医師の診断や治療に関する説明は分かりやすいものであった                                    | 38.7% |       | 44.4% |       | 14.1% 2 | <u>.1%</u> 0.7%        |
| 療      | 医師に聞きたいことを相談できたり、不安を告げることができた                                  | 35.5% |       | 45.2% |       | 15.5% 2 | . <mark>9%</mark> 0.9% |
| 面      | 看護師の説明は分かりやすいものだった                                             | 42.0% |       | 45.3% |       | 10.8%   | 1.4% 0.5%              |
|        | <u> </u>                                                       |       |       |       |       |         |                        |
|        |                                                                |       |       |       |       |         |                        |
| ⑥<br>待 | 当院での会計待ち時間は、他院と比べて、長くはないように感じた                                 | 18.0% | 42.3% |       | 29.7% | 7.7%    | 2.3%                   |
| ⑥待ち時   | 当院での会計待ち時間は、他院と比べて、長くはないように感じた<br>会計案内表示システムで、待ち時間の目処を知ることができた | 18.0% |       | 15.9% | 29.7% |         | 2.3%                   |