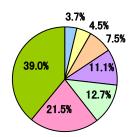

#### ◆ 当院を選んだ理由は何ですか

- 1.診療所・他院に通院した際、紹介状を持って 当院に行くように言われた
- 2.診療所・他院に通院した際、病院に行くよう 言われ、医師が紹介状を書く段階で、あなた (もしくはあなたの家族)が当院を選んだ
- 3.健康診断/人間ドック後の再検査先として、 あなた(もしくはあなたの家族)が当院を選んだ
- 4.紹介状を持たずに直接当院を受診した
- 5.救急搬送で運ばれてきた
- 6.その他