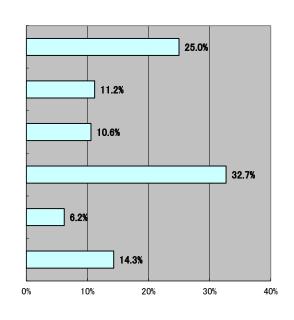

#### ◆ 当院を選んだ理由は何ですか

- 1.診療所・他院に通院した際、紹介状を持って 当院に行くように言われた
- 2.診療所・他院に通院した際、病院に行くよう 言われ、医師が紹介状を書く段階で、あなた (もしくはあなたの家族)が当院を選んだ
- 3.健康診断/人間ドック後の再検査先として、 あなた(もしくはあなたの家族)が当院を選んだ
- 4.紹介状を持たずに直接当院を受診した
- 5.救急搬送で運ばれてきた
- 6.その他