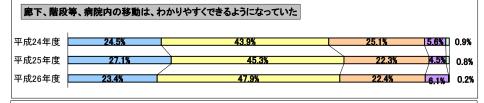

# ② 院内施設面

平成26年度

23.9%

46.6%

# 平成26年度 外来患者満足度調査結果

調査期間: 平成26年11月5日(水)・6日(木)

| 配布枚数 | 回収枚数 | 回収率   |
|------|------|-------|
| 800枚 | 693枚 | 86.6% |

あまりそう 思わない 全くそう 【凡例】 非常にそう思う ややそう思う どちらでもない 思わない この病院について総合的には満足している 0.4% 31.4% 54.6% 12.1% 推奨意向 家族や親しい知人が病気になった際に当院を勧めたい 2 6% 1.0% 25.7% 45.8% 24.9% 6.1% 0.2% 23.4% 47.9% 22.4% ②院内施設面 廊下、階段等、病院内の移動は、わかりやすくできるようになっていた 28.7% 51.2% 1.2% 0.2% 18.7% 廊下、階段等、病院内の移動は、安全にできるようになっていた (自動車で来院の方のみ)駐車場は利用しやすかった 4.3% 13.1% 36.4% 32.2% 14.0% (自動精算機を利用された方のみ)自動精算機は使いやすかった 5.7% 0.5% 23.9% 23.3% 46.6% 3 院内環境面 33.1% 50.3% 14.2% 2 0% 0.4% 院内はトイレ等も含み清潔であった 1.8% 1.1% プライバシーに配慮して治療をしてくれる病院だと感じた 27.6% 43.1% 26.4% 4 11.0% 2.0% 0.6% 43.5% 42.9% 医師は適切な言葉遣いや姿勢で応対してくれた 接 看護師は適切な言葉遣いや姿勢で応対してくれた 44.5% 45.7% 遇 37.7% 51.7% その他医療スタッフは適切な言葉遣いや姿勢で応対してくれた 面 9.8% 2.1% 1.2% 38.7% 48.2% 当院の事務スタッフは適切な言葉遣いや姿勢で応対してくれた